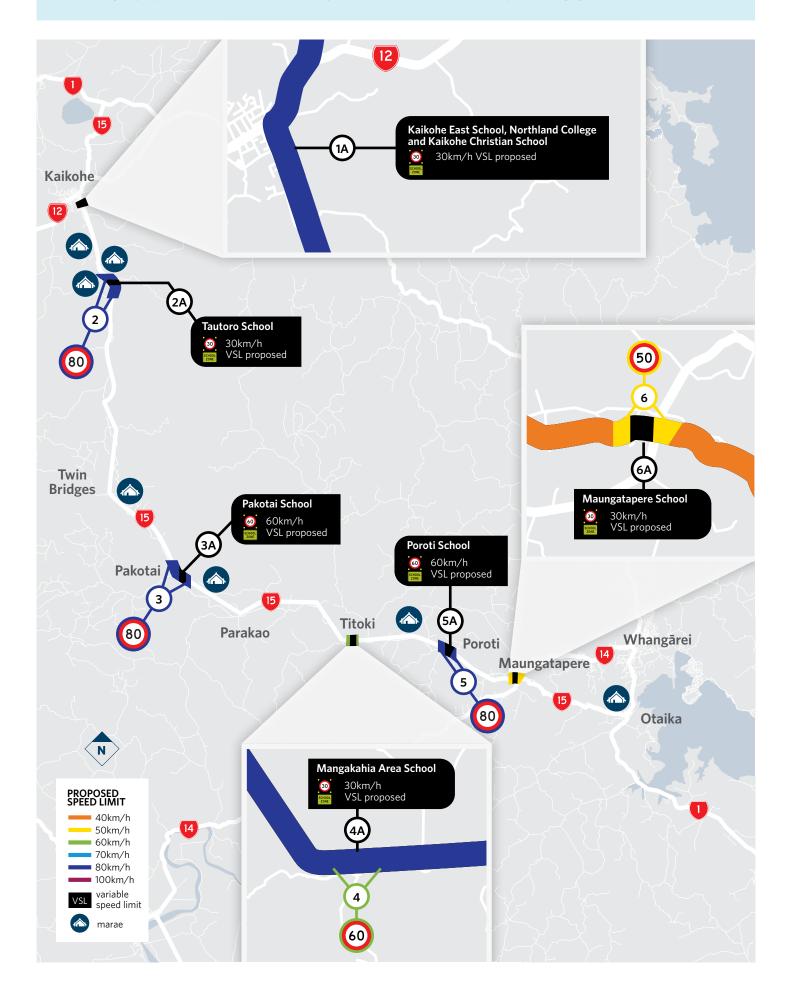

## What we are proposing

| Location |                                                                                                                                               | Current<br>speed limit | Proposed<br>speed limit |
|----------|-----------------------------------------------------------------------------------------------------------------------------------------------|------------------------|-------------------------|
| 1A       | Kaikohe East School, Kaikohe Christian and Northland College Schools –<br>From 50m northwest of Guerin Street to 165m northwest of Carey Road | 50km/h                 | 50km/h<br>(30km/h VSL)  |
| 2        | From 220m south of Orakau Road to 95m south of Picadilly Road                                                                                 | 100km/h                | 80km/h                  |
| 2A       | Tautoro School – From 660m southeast of Orakau Road to 1.010 km southeast of Orakau Road                                                      | 100km/h                | 80km/h<br>(30km/h VSL)  |
| 3        | From 345m north of Rika Road to 370m southeast of Ruddell Road                                                                                | 100km/h                | 80km/h                  |
| 3A       | Pakotai School – From 290m northwest of Ruddell Road to 310m southeast of Ruddell Road                                                        | 100km/h                | 80km/h<br>(60km/h VSL)  |
| 4        | From 365m east of Houto Road to 590m west of McCardle Road                                                                                    | 70km/h                 | 60km/h                  |
| 4A       | Mangakahia Area School – From 40m west of Tokiri Road (West) to 400m east of Tokiri Road (East)                                               | 70km/h                 | 60km/h<br>(30km/h VSL)  |
| 5        | From 225m southeast of Draffin Road to 105m southeast of Simons Road                                                                          | 100km/h                | 80km/h                  |
| 5A       | Poroti Primary School – From 100m east of Kerehunga Road to 45m northwest of Linnell Road                                                     | 100km/h                | 80km/h<br>(60km/h VSL)  |
| 6        | From 130m west of Corsair Drive to 120m east of SH14/Otaika Valley Road (SH15) intersection                                                   | 50km/h<br>70km/h       | 50km/h                  |
| 6A       | Maungatapere School - From 70m east of Corsair Drive to 40m west of SH14/Mangakahia Road (SH15) intersection                                  | 50km/h                 | 50km/h<br>(30km/h VSL)  |